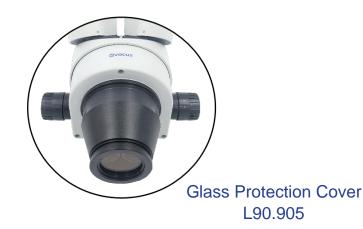

## Accessories for S20 : --

| S20.003 | Eyepieces 10x (Standard)      |
|---------|-------------------------------|
| S20.004 | Eyepieces 15x                 |
| S20.005 | Eyepieces 20x                 |
| S20.006 | Objectives Lens 0.5x          |
| S20.007 | Objectives Lens 2.0x          |
| S20.008 | Stereo Microscope Head Holder |
| S20.009 | Eyepiece Reticle              |
| L90.905 | Glass Protection Cover        |
| L90.905 | Glass Protection Cover        |
| L90.906 | Transparent Cover             |
|         |                               |