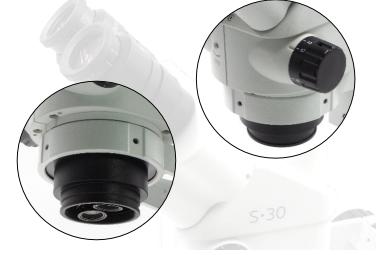

## Stereo Microscope

Optical System Zoom Ratio Zoom Magnification Optical Magnification Possible Zoom Range Zoom Drive Observation Tube Eyepiece Inclination Angle Interpupillary Distance Diopter Adjustment Working Distance Illumination Focusing Stroke Base & Stand Greenough optical system with full coating 6.5 : 1 Continuous with marking 7x – 45x 3.75x – 90x with specific objective lens Horizontal knob Binocular (S30.001) or Trinocular (S30.002) 10x/20mm 45 degree 54 – 75mm +5 / -5 100mm standard (30 – 165mm with objective lens LED Ring Light (Standard with LED 30) 50mm (tension adjustable)

## **Accessories for S30**

| S30.001 | Binocular Type          |
|---------|-------------------------|
| S30.002 | Trinocular Type         |
| S30.003 | Eyepiece 10x (standard) |
| S30.004 | Eyepiece 15x            |
| S30.005 | Eyepiece 20x            |
| S30.006 | Glass Protection Cover  |
| S30.007 | Objective Lens 0.5x     |
| S30.008 | Objective Lens 2.0x     |
| S30.009 | Transparent Cover Cloth |