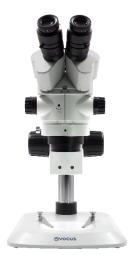

## **S30 Series**

## Stereo Microscope

Optical System Zoom Ratio Zoom Magnification Optical Magnification Possible Zoom Range Zoom Drive Observation Tube Eyepiece Inclination Angle Interpupillary Distance Diopter Adjustment Working Distance Illumination Focusing Stroke Base & Stand Greenough optical system with full coating 6.5 : 1 Continuous with marking 7x – 45x 3.75x – 90x with specific objective lens Horizontal knob Binocular (S30.001) or Trinocular (S30.002) 10x/20mm 45 degree 54 – 75mm +5 / -5 100mm standard (30 – 165mm with objective lens LED Ring Light (Standard with LED 30) 50mm (tension adjustable)

Ovocus

Base (210 x 273mm) and pillar stand (H248mm)