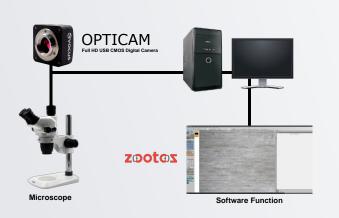

#### **USB Digital Camera with Measurement Software**

# **U30 Series**

## **Characteristics**

A professional industrial digital camera with Ultra-fine color engine with perfect color reproduction capability. The software with capability of various functions such as live/basic measurement, save image, image stitching and multi-focus.

## **Specifications**

| Model                     | U30.001                                                                         |
|---------------------------|---------------------------------------------------------------------------------|
| Sensor & Size (mm)        | 2.0M/1M x 290 (C) 1/2.8" (5.56 x 3.13)                                          |
|                           | 2.9 x 2.9                                                                       |
| G Sensitivity Dark Signal | 1300mv with 1/30s; 0.15mv with 1/30s                                            |
| FPS/Resolution            | 17@ 1920 x 1280                                                                 |
| Binning                   | 1 x 1                                                                           |
| Exposure Time             | 0.105ms - 15s                                                                   |
| Picture Format            | JPG/PNG/TIFF/BMP                                                                |
| PC Software               | Zootos iX                                                                       |
| Operating System          | Support Microsoft Windows XP/Vista/7/8/10 (32 & 64 bit), OS X (Mac OS X), Linux |
| Optical Interface         | USB 2.0                                                                         |
| Recording System          | Still Picture and Movie                                                         |
| Camera Size               | Native C/C++, C#, Directshow, Twain, Labview                                    |
| Power Supply              | DC 5V over PC USB Port                                                          |