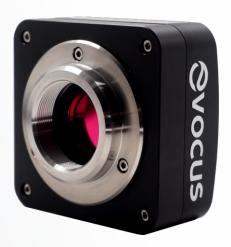

#### **USB Digital Camera with Measurement Software**

# **U30 Series**

## **Specifications**

| Model                     | U30.001                                                                         |
|---------------------------|---------------------------------------------------------------------------------|
| Sensor & Size (mm)        | 2.0M/1M x 290 (C) 1/2.8" (5.56 x 3.13)                                          |
|                           | 2.9 x 2.9                                                                       |
| G Sensitivity Dark Signal | 1300mv with 1/30s; 0.15mv with 1/30s                                            |
| FPS/Resolution            | 17@ 1920 x 1280                                                                 |
| Binning                   | 1 x 1                                                                           |
| Exposure Time             | 0.105ms - 15s                                                                   |
| Picture Format            | JPG/PNG/TIFF/BMP                                                                |
| PC Software               | Zootos iX                                                                       |
| Operating System          | Support Microsoft Windows XP/Vista/7/8/10 (32 & 64 bit), OS X (Mac OS X), Linux |
| Optical Interface         | USB 2.0                                                                         |
| Recording System          | Still Picture and Movie                                                         |
| Camera Size               | Native C/C++, C#, Directshow, Twain, Labview                                    |
| Power Supply              | DC 5V over PC USB Port                                                          |