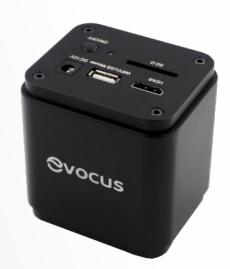

# **Specifications**

| Model                     | H10.002                                                                                       |
|---------------------------|-----------------------------------------------------------------------------------------------|
| Sensor & Size (mm)        | 1080P/2M/ Sony IMX185⊚ 1/1.9" (7.20 x 4.05)                                                   |
|                           | 3.75 x 3.75                                                                                   |
| G Sensitivity Dark Signal | 1120mv with 1/30s ; 0.15mv with 1/30s                                                         |
| FPS/Resolution            | 60@1920 x 1280 (HDMI) ; 25@1920 x 1080 (WiFi)                                                 |
| Binning                   | 1 x 1                                                                                         |
| Exposure Time             | 0.06ms - 918ms                                                                                |
| Picture Format            | JPEG with 2MP Resolution in SD Card                                                           |
| Video Record              | ASF Format 1080P 30fps in SD Card                                                             |
| Camera Control Panel      | Including Exposure, Gain, White Balance, Color<br>Adjustment, Sharpness and Denoising Control |
| Camera Connection         | НДМІ                                                                                          |
| Dimension                 | 78 (W) x 70 (L) 92 (H) mm                                                                     |
| Weight                    | 0.47kg                                                                                        |
| Power Supply              | DC 12V/2A Adaptor                                                                             |