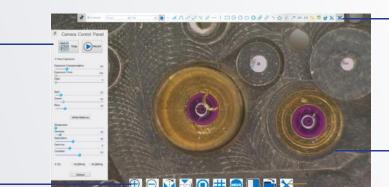

#### **Camera Control Panel**

- Capture Image
- Record Video
- Adjust Image Setting
- White Balance Setting

#### Menu Toolbar

- Zoom In/Out
- Flip/Rotate Image
- Freeze Live Image
- Indicator Line
- Wide Dynamic Range Setting
- Browse Save Image/Video
- Microscope Setting

#### **Measurement Toolbar**

- Angle
- Line
- Parallel Line
- Horizontal/Vertical Line
- Rectangle
- Circle
- Calibration Setting

**Live View Window** 