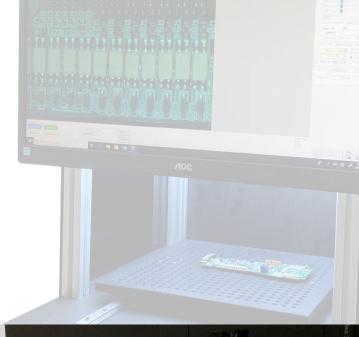

### **Smart Vision Inspection System**









ر الم One Click Operation



www.evocus-m.com

# We make the inspection EASY For our customer to be

HAPPY.



- Simple Inspection System
- Compare sample on one by one method
- Judgement by system after setup master image
- One click/button operation
- Fast speed with consistent performance
- Clear direction of
  inspection requirement
- Solve communication breakdown between superior & operators
- Tackle turnover issue due to incapable in pass down knowledge
- Many upgradable features & customizable solution



#### **e**-Check Unique Features



## **e**-Check Specification Table

|                          | Model                    | <b>e</b> -Check                                                              |
|--------------------------|--------------------------|------------------------------------------------------------------------------|
| Inspection Range         | X-axis