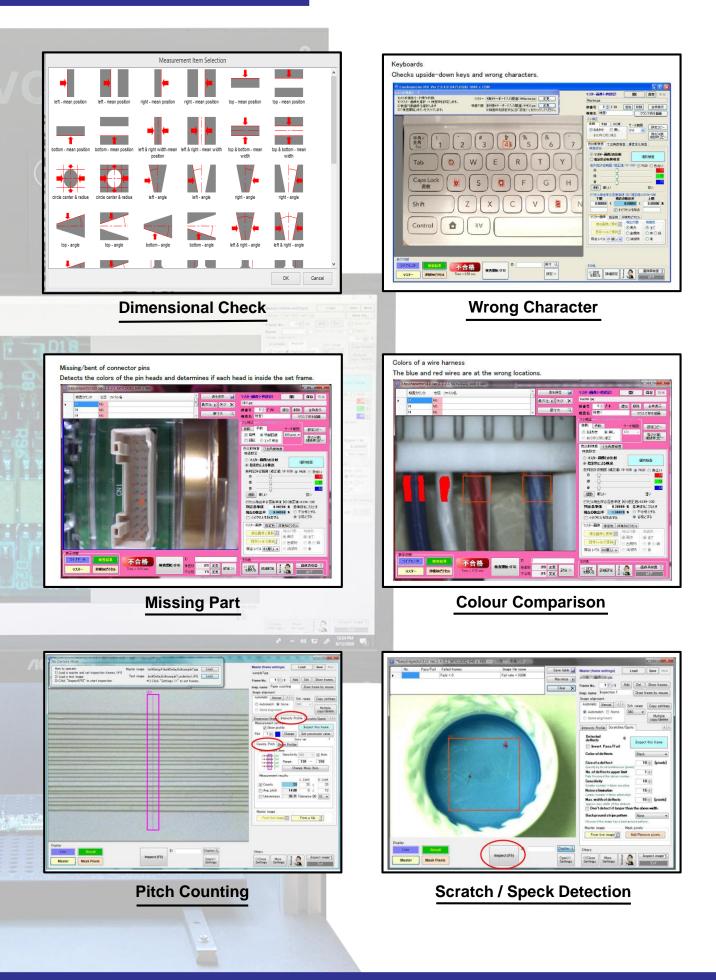

### **Smart Vision Inspection System**









ر الم One Click Operation



www.evocus-m.com

# We make the inspection EASY For our customer to be

HAPPY.



- Simple Inspection System
- Compare sample on one by one method
- Judgement by system after setup master image
- One click/button operation
- Fast speed with consistent performance
- Clear direction of
  inspection requirement
- Solve communication breakdown between superior & operators
- Tackle turnover issue due to incapable in pass down knowledge
- Many upgradable features & customizable solution



#### **e**-Check Unique Features



## **e**-Check Specification Table

|                          | Model                    | <b>e</b> -Check                                                              |
|--------------------------|--------------------------|------------------------------------------------------------------------------|
| Inspection Range         | X-axis                   | Standard: 90mm, (Optional: 35mm)                                             |
|                          | Y-axis                   | Standard: 67mm, (Optional:26.5mm)                                            |
| Magnification            |                          | Standard: 3.5x, (Optional: 8.5x)                                             |
| Repeatability            |                          | Up to 99% (Subject to inspectio