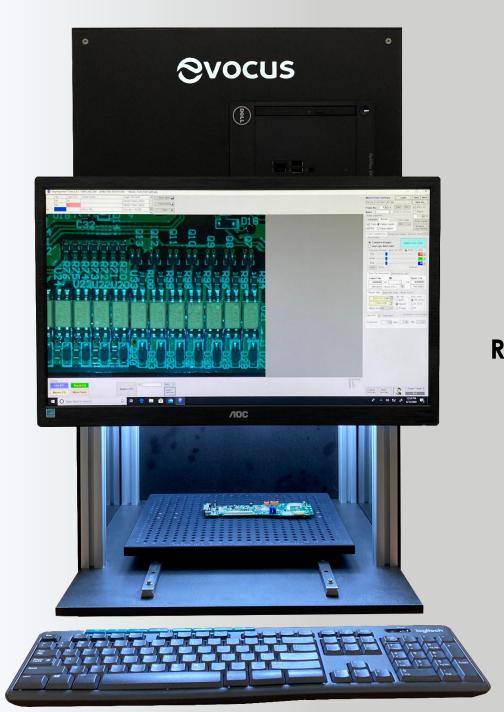

## **e**-Check Specification Table

|                          | Model                    | <b>e</b> -Check                                                              |
|--------------------------|--------------------------|------------------------------------------------------------------------------|
| Inspection Range         | X-axis                   | Standard: 90mm, (Optional: 35mm)                                             |
|                          | Y-axis                   | Standard: 67mm, (Optional:26.5mm)                                            |
| Magnification            |                          | Standard: 3.5x, (Optional: 8.5x)                                             |
| Repeatability            |                          | Up to 99% (Subject to inspection application)                                |
| Sample Size Allowable    |                          | 350mm(L) x 300mm(W) x 160mm(H)                                               |
| Sample Weight Allowable  |                          | 20kg                                                                         |
| C-Mount Lens             | Aperture                 | Standard                                                                     |
|                          | Focal Length             | 12mm – 36mm                                                                  |
| Transmitted Illumination |                          | Voltage 240V, AC50/60Hz, transmitted by 60 white colour LED with<br>diffuser |
| Monitor                  |                          | Full HD LED 21" or above                                                     |
| СРИ                      |                          | Intel® Core™ i5@2.4GHz, (5 <sup>th</sup> generation or above)                |
| Dimension                | With keyboard & mouse    | 600mm(L) x 740mm(W) x 730mm(H)                                               |
|                          | Without keyboard & mouse | 505mm(L) x 520mm(W) x 730mm(H)                                               |
| Weight                   |                          | 35kg                                                                         |