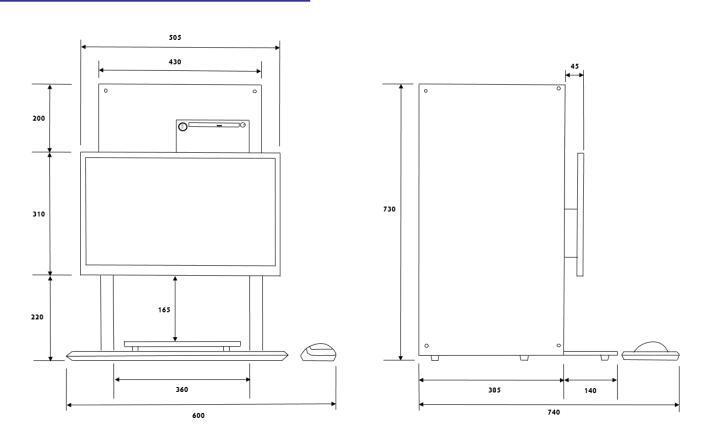

## **e**-Check Specification Table

|                          | Model                    | <b>e</b> -Check                                                              |
|--------------------------|--------------------------|------------------------------------------------------------------------------|
| Inspection Range         | X-axis                   | Standard: 90mm, (Optional: 35mm)                                             |
|                          | Y-axis                   | Standard: 67mm, (Optional:26.5mm)                                            |
| Magnification            |                          | Standard: 3.5x, (Optional: 8.5x)                                             |
| Repeatability            |                          | Up to 99% (Subject to inspection application)                                |
| Sample Size Allowable    |                          | 350mm(L) x 300mm(W) x 160mm(H)                                               |
| Sample Weight Allowable  |                          | 20kg                                                                         |
| C-Mount Lens             | Aperture                 | Standard                                                                     |
|                          | Focal Length             | 12mm – 36mm                                                                  |
| Transmitted Illumination |                          | Voltage 240V, AC50/60Hz, transmitted by 60 white colour LED with<br>diffuser |
| Monitor                  |                          | Full HD LED 21" or above                                                     |
| СРИ                      |                          | Intel® Core™ i5@2.4GHz, (5 <sup>th</sup> generation or above)                |
| Dimension                | With keyboard & mouse    | 600mm(L) x 740mm(W) x 730mm(H)                                               |
|                          | Without keyboard & mouse | 505mm(L) x 520mm(W) x 730mm(H)                                               |
| Weight                   |                          | 35kg                                                                         |

## **e**-Check Dimension Chart