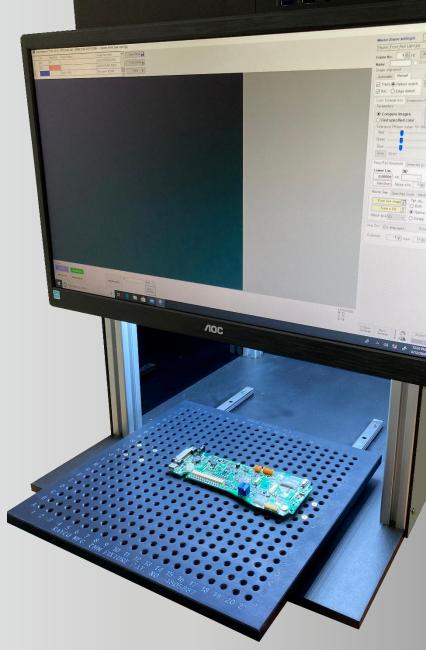

### **Smart Vision Inspection System**









ر الم One Click Operation



www.evocus-m.com

# We make the inspection EASY For our customer to be

HAPPY.



- Simple Inspection System
- Compare sample on one by one method
- Judgement by system after setup master image
- One click/button operation
- Fast speed with consistent performance
- Clear direction of
  inspection requirement
- Solve communication breakdown between superior & operators
- Tackle turnover issue due to incapable in pass down knowledge
- Many upgradable features & customizable solution



#### **e**-Check Unique Features



## **e**-Check Specification Table

|                          | Model                    | <b>e</b> -Check                                                              |
|--------------------------|--------------------------|------------------------------------------------------------------------------|
| Inspection Range         | X-axis                   | Standard: 90mm, (Optional: 35mm)                                             |
|                          | Y-axis                   | Standard: 67mm, (Optional:26.5mm)                                            |
| Magnification            |                          | Standard: 3.5x, (Optional: 8.5x)                                             |
| Repeatability            |