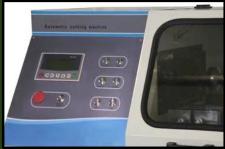

## **Application & Features**

Trinita-80Y Series is equipped with big cutting room and movable T-shape work table. Therefore this machine has the ability of cutting rectangle and large specimens. Also the equipped separate type vice is very convenient for operator to clamp various heterotypic work pieces. Various cutting data can be displayed on high definition backlight type LCD screen. Manual cutting and automatic cutting means can be switched at will. Large cutting chamber, tempered glass observing window and it is equipped with 60L cooling liquid water tank. Non-burning loss swing type cutting means it improved the cutting quality. Automatic withdraw function after cutting is finished, bi-directional feeding means increase the length of deep cutting.