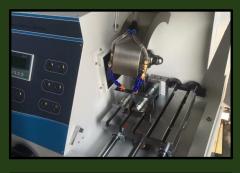

## **Application & Features**

Trinita-80Y Series is equipped with big cutting room and movable T-shape work table. Therefore this machine has the ability of cutting rectangle and large specimens. Also the equipped separate type vice is very convenient for operator to clamp various heterotypic work pieces. Various cutting data can be displayed on high definition backlight type LCD screen. Manual cutting and automatic cutting means can be switched at will. Large cutting chamber, tempered glass observing window and it is equipped with 60L cooling liquid water tank. Non-burning loss swing type cutting means it improved the cutting quality. Automatic withdraw function after cutting is finished, bi-directional feeding means increase the length of deep cutting.