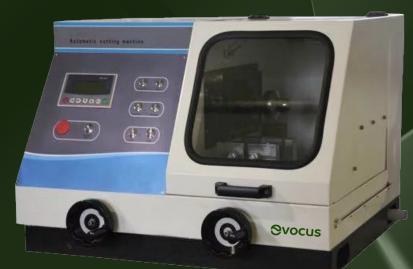

## Manual/Automatic Metallographic Sample Cutting Machine

Trinita-80Y

## **Application & Features**

Trinita-80Y Series is equipped with big cutting room and movable T-shape work table. Therefore this machine has the ability of cutting rectangle and large specimens. Also the equipped separate type vice is very convenient for operator to clamp various heterotypic work pieces. Various cutting data can be displayed on high definition backlight type LCD screen. Manual cutting and automatic cutting means can be switched at will. Large cutting chamber, tempered glass observing window and it is equipped with 60L cooling liquid water tank. Non-burning loss swing type cutting means it improved the cutting quality. Automatic withdraw function after cutting is finished, bi-directional feeding means increase the length of deep cutting.