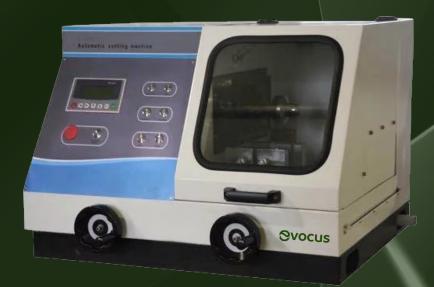

## Manual/Automatic Metallographic Sample Cutting Machine

## Trinita-80XY

## **Application & Features**

Trinita-80XY Series is equipped with big cutting room and movable T-shape work table. Therefore this machine has the ability of cutting rectangle and large specimens. Also the equipped separate type vice is very convenient for operator to clamp various heterotypic work pieces. Various cutting data can be displayed on high definition backlight type LCD screen. Manual cutting and automatic cutting means can be switched at will. Large cutting chamber, tempered glass observing window and it is equipped with 60L cooling liquid water tank. Non-burning loss swing type cutting means it improved the cutting quality. Automatic withdraw function after cutting is finished, bi-directional feeding means increase the length of deep cutting.