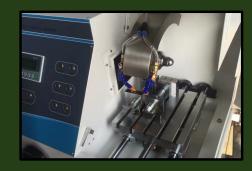

## **Application & Features**

Trinita-80XY Series is equipped with big cutting room and movable T-shape work table. Therefore this machine has the ability of cutting rectangle and large specimens. Also the equipped separate type vice is very convenient for operator to clamp various heterotypic work pieces. Various cutting data can be displayed on high definition backlight type LCD screen. Manual cutting and automatic cutting means can be switched at will. Large cutting chamber, tempered glass observing window and it is equipped with 60L cooling liquid water tank. Non-burning loss swing type cutting means it improved the cutting quality. Automatic withdraw function after cutting is finished, bi-directional feeding means increase the length of deep cutting.

## **Main Specifications**

| Model                                                   | TRINITA-80XY                                 |
|---------------------------------------------------------|----------------------------------------------|
| Display                                                 | LCD with High Resolution Back-lit Dot Matrix |
| Cutting Disc Rotating Speed (Sand Wheel Rotating Speed) | 2100rpm                                      |
| Max. Cutting Diameter                                   | 80mm                                         |
| Cutting Wheels Size                                     | 350 x 2.5 x 32mm                             |
| Axis Movement                                           | X & Y-axis Movement Automatic                |
| Max. Moving Travel                                      | 125mm                                        |
| Max. Working Table Travel                               | 275mm                                        |
| Power Supply                                            | Three Phases, 380V, 50Hz                     |
| Motor                                                   | 2.5kW                                        |
| Dimension                                               | 835 x 850 x 620mm                            |
| Net Weight                                              | 25kg                                         |