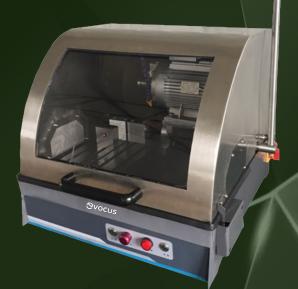

## Manual Metallographic Sample Cutting Machine Trinita-60M/80M/100M

## **Application & Features**

Trinita Series Manual Metallographic Cutting Machine can be used to cut various metal and non-metal materials so as to get specimen and observe the metallographic or lithofacies structure. It has cooling system to clear up the heat produced during cutting and avoid to burn the metallographic or lithofacies structure of specimen because of superheat. This machine features easy operation and reliable safety. It is the necessary specimen preparing instrument for using in factories, scientific research institutes, and laboratories of colleges.

- Quick Clamping Devices
- LED Lighting System
- 60L Water Cooling System
- Full Stainless Steel Structure