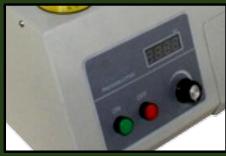

## **Application & Features**

Sendai-150 Series Precision Cutting Machine is a fully enclosed cutting machine, capable to cut various hard materials. The main features are as follows:

- Fully Enclosed Cutting Chamber with Transparent Hood.
- 150mm Diamond Disc Size with Sliding Micrometer.
- Speed Range is between 60-1500RPM (Standard). Can be Customized.
- Gravity Feed Loading Design Minimizes Sample Deformation.
- Digital Operation Panel which can Display and Change Cutting Speed.
- Coolant Tray is Removable for Easy Cleaning.