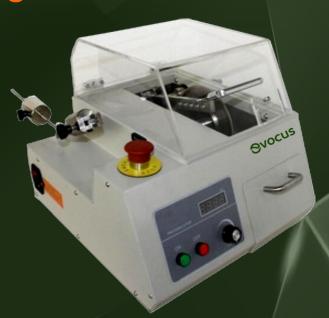

## **Application & Features**

Sendai-150 Series Precision Cutting Machine is a fully enclosed cutting machine, capable to cut various hard materials. The main features are as follows:

- Fully Enclosed Cutting Chamber with Transparent Hood.
- 150mm Diamond Disc Size with Sliding Micrometer.
- Speed Range is between 60-1500RPM (Standard). Can be Customized.
- Gravity Feed Loading Design Minimizes Sample Deformation.
- Digital Operation Panel which can Display and Change Cutting Speed.
- Coolant Tray is Removable for Easy Cleaning.

## **Main Specifications**

| Model                | SENDAI-150        |
|----------------------|-------------------|
| Cutting Capacity     | 40mm              |
| Positioning Accuracy | 0.01mm            |
| Disc Diameter        | 150mm             |
| Cutting Method       | Gravity Feed      |
| Power                | 125W              |
| Disc Speed           | 60 - 1500 r/min   |
| Dimension            | 405 x 405 x 330mm |
| Weight               | 30kg              |
| Voltage              | 220V, 50/60Hz     |