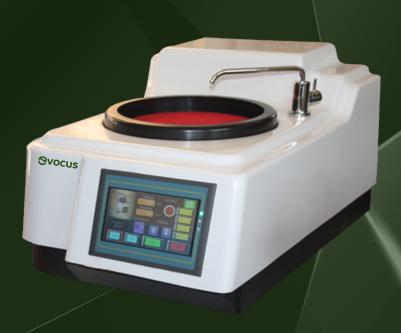

**Single Disc Grinding and Polishing Machine** 

## Kashima-1T

## **Application & Features**

Kashima-1T is a touch screen type metallographic specimen grinding and polishing machine which is equipped with single disc and features stepless speed changing. It can realize the whole process of rough grinding, fine grinding, rough polishing and finishing polishing for specimen preparing. This machine features easy operation and economical applying. It is the ideal specimen preparing instrument for using in factories, scientific research institutes, and laboratories of colleges.