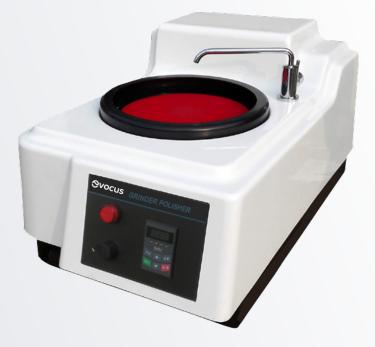

## **⊘vocus**

Metallographic Specimen Grinding and Polishing Machine

## Kashima-1C/2C

Kashima-1C is equipped with a single disc and features stepless speed of changing grinding and polishing. The rotating speed of grinding and polishing disc is adjustable from 50 to 1000rpm. It can realize the whole process of rough grinding, fine grinding, rough polishing and finishing polishing for specimen preparing. This machine features easy operation and economical applying. It is the ideal specimen preparing instrument for using in factories, scientific research institutes and laboratories of colleges.

| Model                        | KASHIMA-1C                    | KASHIMA-2C |
|------------------------------|-------------------------------|------------|
| Grinding Disc Diameter       | Ø 300mm                       |            |
| Polishing Disc Diameter      | Ø 300mm                       |            |
| Grinding Disc Rotating Speed | 50 - 1000rpm (Stepless Speed) |            |
| Motor                        | 250W                          | 550W       |
| Weight                       | 13kg                          | 50kg       |
| Operating Voltage            | AC 220V, 50Hz                 |            |