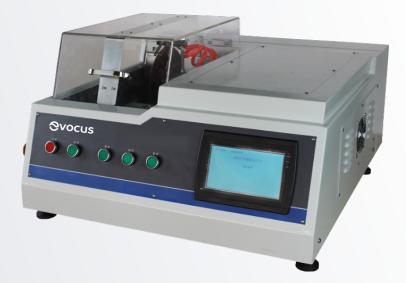

## Precision Cutting Machine

Sendai-5000 Cutting Machine can be used to cut material, electronic element, electronic element, crystals, hard alloy, rock sample, core sample, concrete, organic materials, biological materials (teeth, bones), etc. Precision cutting without deformation. The device adopts high-power servo motor drive, high locating accuracy, large range of speed, high cutting, power, internal circulation cooling system, preinstall feed speed, menu controlled; liquid crystal display, users are free to define the cutting method, airtight security cutting room. It is an ideal precision cutting machine for industrial and mining enterprises, scientific research institutes to prepare high quality samples.

## Main Specifications

| Model                      | SENDAI-5000                       |
|----------------------------|-----------------------------------|
| Feed Speed                 | 0 ~ 30mm/min (adjust size 0.01mm) |
| Spindle Speed              | 300 ~ 5000rpm                     |
| Maximum stroke             | Y-axis 200mm                      |
| Cutting disc specification | 200 x 1 x 32mm                    |
| Maximum Cutting Diameter   | 60mm                              |
| The Largest Travel         | Y-axis 200mm                      |
| Cutting Power              | 1100W                             |
| Power Supply               | 220 V, 50 Hz                      |
| Dimension                  | 700 x 720 x 410mm                 |