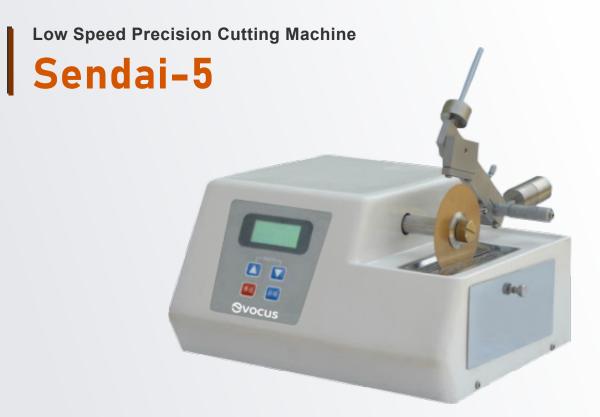

## **Application & Features**

Sendai-5 Low speed precise specimen cutting machine is suitable for the precise cutting of various hard materials. It is especially suitable for the precise cutting of all kinds of small metal, non-metal pieces and various electronic components. This machine can be equipped with diamond saw blade and other resin blade so as to meet the demands of cutting of various specimens. Many specimen clamping grippers are equipped with this also realize work piece processing without being watched. The main shaft features high running speed and the horizontal feeding position of the work piece being processed can be adjusted precisely. It is the ideal metallographic specimen preparing instrument for using in factories, scientific research institutes and laboratories of colleges.