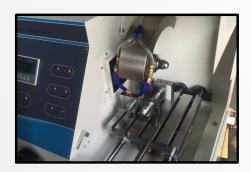

### **Application & Features**

Trinita-80Y Series is equipped with big cutting room and movable T-shape work table. Therefore this machine has the ability of cutting rectangle and large specimens. Also the equipped separate type vice is very convenient for operator to clamp various heterotypic work pieces. Various cutting data can be displayed on high definition backlight type LCD screen. Manual cutting and automatic cutting means can be switched at will. Large cutting chamber, tempered glass observing window and it is equipped with 60L cooling liquid water tank. Non-burning loss swing type cutting means it improved the cutting quality. Automatic withdraw function after cutting is finished, bi-directional feeding means increase the length of deep cutting.