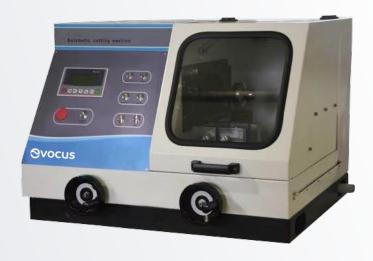

#### Manual/Automatic Metallographic Sample Cutting Machine

# Trinita-80Y/80XY

### **Application & Features**

Trinita-80Y Series is equipped with big cutting room and movable T-shape work table. Therefore this machine has the ability of cutting rectangle and large specimens. Also the equipped separate type vice is very convenient for operator to clamp various heterotypic work pieces. Various cutting data can be displayed on high definition backlight type LCD screen. Manual cutting and automatic cutting means can be switched at will. Large cutting chamber, tempered glass observing window and it is equipped with 60L cooling liquid water tank. Non-burning loss swing type cutting means it improved the cutting quality. Automatic withdraw function after cutting is finished, bi-directional feeding means increase the length of deep cutting.