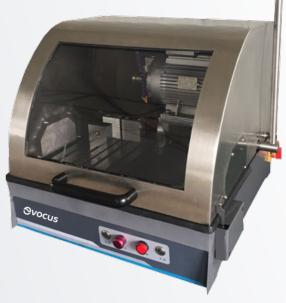

## **Manual Metallographic Sample Cutting Machine**

## Trinita-60M/80M/100M

## **Application & Features**

Trinita Series Manual Metallographic Cutting Machine can be used to cut various metal and non-metal materials so as to get specimen and observe the metallographic or lithofacies structure. It has cooling system to clear up the heat produced during cutting and avoid to burn the metallographic or lithofacies structure of specimen because of superheat. This machine features easy operation and reliable safety. It is the necessary specimen preparing instrument for using in factories, scientific research institutes, and laboratories of colleges.

- Quick Clamping Devices
- LED Lighting System
- 60L Water Cooling System
- Full Stainless Steel Structure